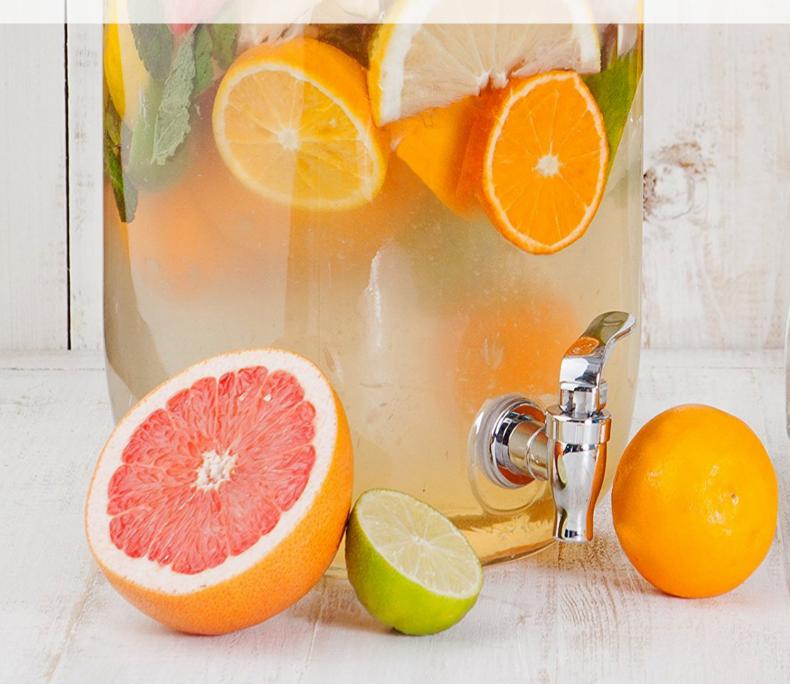

#### ICE FRUITS WATER

(Choose 2 options)

- \* Lemon/Strawberry
- \* Basil/Strawberry
- \* Blueberry/Lemon
- \* Blueberry/Rosemary
- \* Cucumber/Mint
- \* Elderflower

www.faroutcatering.com